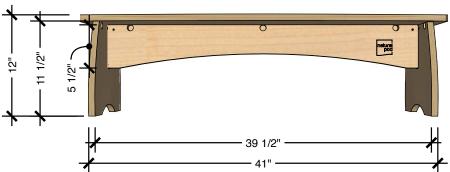

## **TECHNICAL DRAWING**

SHARE BENCH

LENGTH 44"

DEPTH 12"

HEIGHT 12"

Dimensions indicated are approximate. Please contact us if you require clarification.