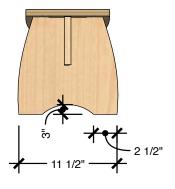

## **TECHNICAL DRAWING**

SHARE BENCH

LENGTH 44"

DEPTH 12"

HEIGHT 12"

Dimensions indicated are approximate. Please contact us if you require clarification.