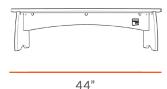

## **TECHNICAL DRAWING**

SHARE BENCH

LENGTH 44"

DEPTH 12"

HEIGHT 12"

Dimensions indicated are approximate. Please contact us if you require clarification.