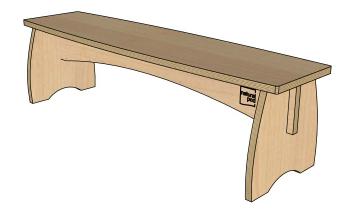

#### **Description**

Our SHARE BENCHES, designed with the same organically curved profile and finger-friendly edges as our REACH tables, are the perfect compliment to your Natural Pod learning environment. Available in a variety of heights and lengths, the SHARE Bench can easily integrate with existing furniture and accommodate learners of all ages.

More than just a place to sit, benches offer flexibilty to a space. Durable to withstand everyday use, yet light enough for educators and children to move them about the space, benches can be used as a shelf, book stand, balance beam, or flip them on their side to create a new play space. What creative uses can you come up with?

#### **Product features**

· Foot glides

· 31" available Heights: 8", 10", 12", 14", 15",16"

• 44" available Heights: 8", 10", 12", 14", 15",16"

· 48" available Heights: 18"

• 56" available Heights: 10", 12", 14", 15",16"