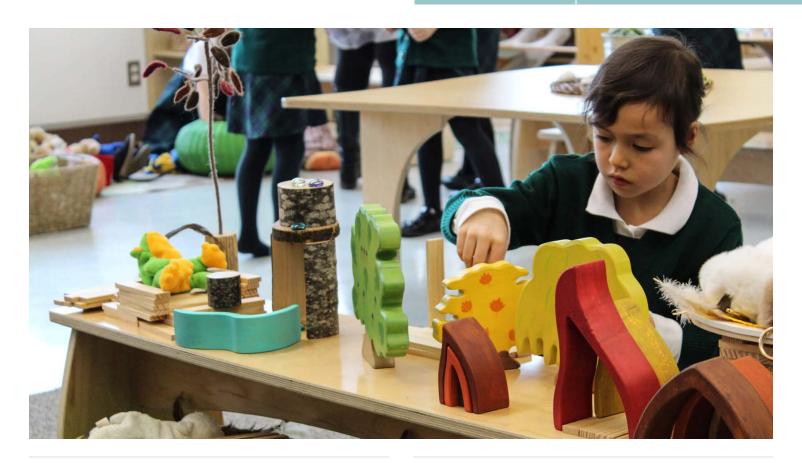

#### **Description**

Our SHARE BENCHES, designed with the same organically curved profile and finger-friendly edges as our REACH tables, are the perfect compliment to your Natural Pod learning environment. Available in a variety of heights and lengths, the SHARE Bench can easily integrate with existing furniture and accommodate learners of all ages.

More than just a place to sit, benches offer flexibilty to a space. Durable to withstand everyday use, yet light enough for educators and children to move them about the space, benches can be used as a shelf, book stand, balance beam, or flip them on their side to create a new play space. What creative uses can you come up with?