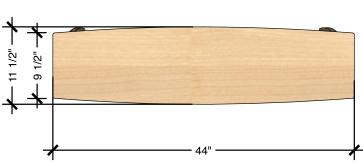

## **TECHNICAL DRAWING**

SHARE BENCH

LENGTH 44"

DEPTH 12"

HEIGHT 12"

Dimensions indicated are approximate. Please contact us if you require clarification.